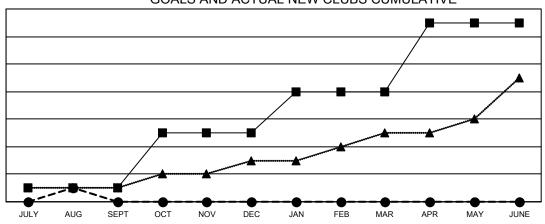

#### Clubs **RESULTS FOR 2022-2023 NEW CLUB GOAL NEW CLUBS** DROPPED CLUBS QUARTER 3 JULY/AUG/SEPT 0 0 4 OCT/NOV/DEC 3 0 0 JAN/FEB/MAR 0 5 APR/MAY/JUNE

### GOALS AND ACTUAL NEW CLUBS CUMULATIVE

- CURRENT YEAR GOALS FOR NEW CLUBS

- ■ - CURRENT YEAR ACTUAL NEW CLUBS

▲ - LAST YEAR ACTUAL NEW CLUBS