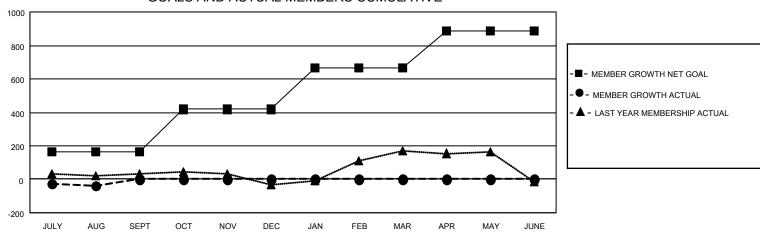

# Multiple District 20

APR/MAY/JUNE

| Members               |                   |               |                              |  |  |  |  |  |
|-----------------------|-------------------|---------------|------------------------------|--|--|--|--|--|
| RESULTS FOR 2022-2023 |                   |               |                              |  |  |  |  |  |
| QUARTER               | MEMBER GROWTH NET | MEMBER GROWTH | DROPPED                      |  |  |  |  |  |
| GOAL                  |                   | ACTUAL        | MEMBERS ACTUAL               |  |  |  |  |  |
| JULY/AUG/SE           | EPT 163           | 205           | (including transfers)<br>222 |  |  |  |  |  |
| OCT/NOV/DE            | C 255             | 0             | 0                            |  |  |  |  |  |
| JAN/FEB/MAF           | <sub>R</sub> 248  | 0             | 0                            |  |  |  |  |  |

### GOALS AND ACTUAL MEMBERS CUMULATIVE

| DROPPED CLUBS: 3 |     | 66 CLUBS OF 488 ADDED 1 OR<br>MORE NEW MEMBERS | GENDER DISTRIBUTION               |                |
|------------------|-----|------------------------------------------------|-----------------------------------|----------------|
|                  |     |                                                | MALE<br>FEMALE                    | 7,793 (58.60%) |
| DROPPED MEMBERS  |     |                                                |                                   | 5,502 (41.37%) |
| DROFFED WEWBERS  |     |                                                | NON BINARY                        | 0 (0.00%)      |
| DECEASED         | 25  |                                                | PREFER NOT TO ANSWER              | 4 (0.03%)      |
| CLUB CANCELLED   | 11  |                                                | TOTAL FAMILY UNIT MEMBERS         | 2,347          |
| OTHER            | 186 | CLICK HERE FOR CUMULATIVE                      | TOTAL FAMILE UNIT MILMBERS 2,047  |                |
| TOTAL            | 222 | MEMBERSHIP DATA                                | FAMILY MEMBERS PAYING HAL<br>DUES | F 1,222        |